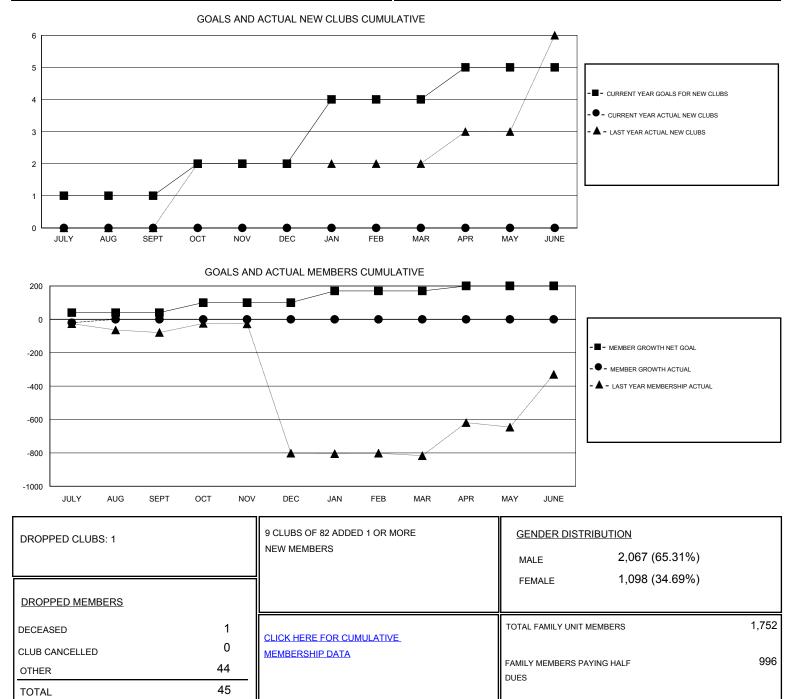

## District 3232F1

Results as of: 7/31/2019

| GMT:                  | LOCATION INDIA |           |               |                       |                           |                         | GMT CA                                             |
|-----------------------|----------------|-----------|---------------|-----------------------|---------------------------|-------------------------|----------------------------------------------------|
| Clubs                 |                |           |               | Members               |                           |                         |                                                    |
| RESULTS FOR 2019-2020 |                |           |               | RESULTS FOR 2019-2020 |                           |                         |                                                    |
| QUARTER               | NEW CLUB GOAL  | NEW CLUBS | DROPPED CLUBS | QUARTER               | MEMBER GROWTH NET<br>GOAL | MEMBER GROWTH<br>ACTUAL | DROPPED<br>MEMBERS ACTUAL<br>(including transfers) |
| JULY/AUG/SEPT         | 1              | 0         | 1             | JULY/AUG/SEPT         | 40                        | 28                      | 45                                                 |
| OCT/NOV/DEC           | 1              | 0         | 0             | OCT/NOV/DEC           | 60                        | 0                       | 0                                                  |
| JAN/FEB/MAR           | 2              | 0         | 0             | JAN/FEB/MAR           | 70                        | 0                       | 0                                                  |
| APR/MAY/JUNE          | 1              | 0         | 0             | APR/MAY/JUNE          | 30                        | 0                       | 0                                                  |